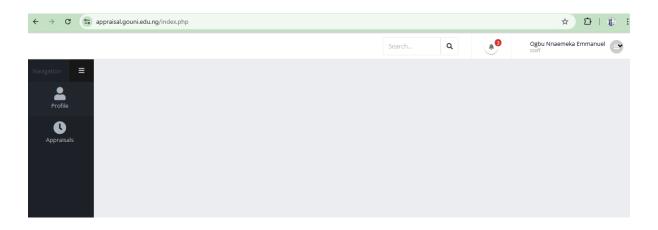

The image below shows a successful Sign-In to the Godfrey Okoye University Appraisal Site

The Interface of the Staff Appraisal is briefly explained below.

Next, Select **Appraisals** > Click on **New Appraisals** to see the list of appraisals needed to be filled.