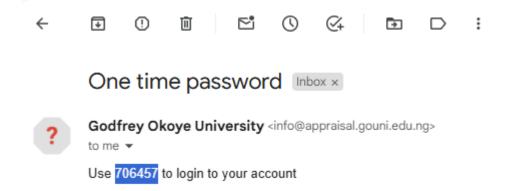

A **6-digit** code will be sent to the University Email Address, this means you have to login to the university email address first before filling the appraisal form.

Like the subject name says, **One time password** which means a password is sent to the email address every time you want to login. **Copy** and **Paste** the 6-digit code to the appraisal site.

Then click Sign In

| Enter 6 digit code sent to gouss@gouni.edu.ng |          |
|-----------------------------------------------|----------|
| 706457                                        | <b>A</b> |
| Remember Me                                   | Sign In  |