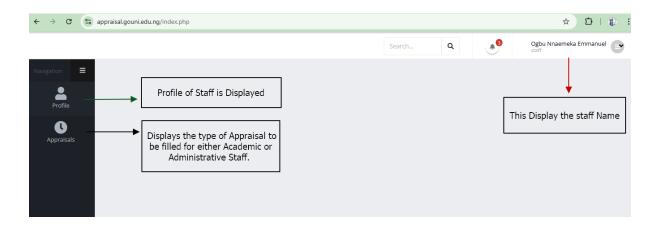

The image below shows a successful Sign-In to the Godfrey Okoye University Appraisal Site

The Interface of the Staff Appraisal is briefly explained below.

Next, Select **Appraisals** > Click on **New Appraisals** to see the list of appraisals needed to be filled.

After Clicking the New Appraisal Select the Appraisal that describe your job employment.

Academic Staff: Should select Academic Staff Assessment/Appraisal.

Administrative Staff: Select Annual Appraisal form for ...... Technical Staff.