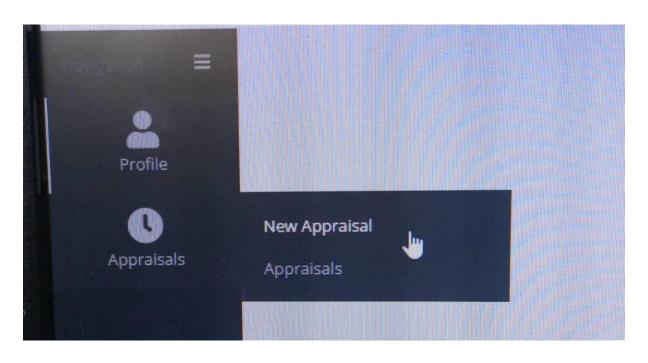

The image below shows a successful Sign-In to the Godfrey Okoye University Appraisal Site

The Interface of the Staff Appraisal is briefly explained below.

Next, Select **Appraisals** > Click on **New Appraisals** to see the list of appraisals needed to be filled.